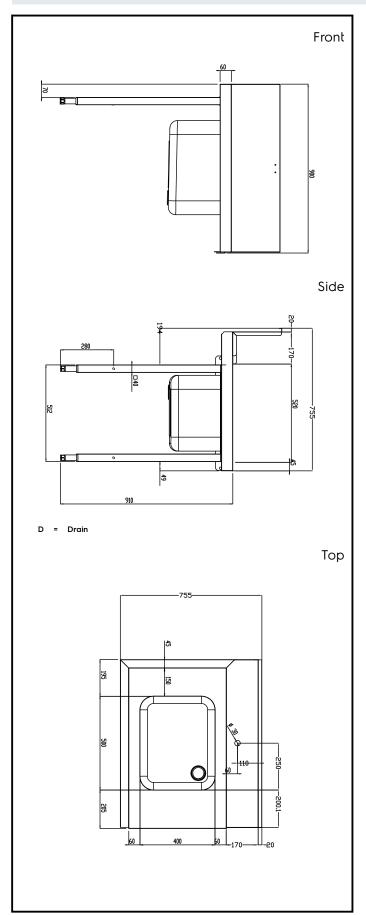

# **Key Information:**

External dimensions, Width:

865403 (BHRPTB09L) 900 mm External dimensions, Depth: 755 mm External dimensions, Height: 1170 mm Net weight: 19 kg

Splashback Dimensions, Height: 260 mm

Basin dimensions:

Handling System for Rack Type Pre-wash Table with Sink Left to Right, 900mm